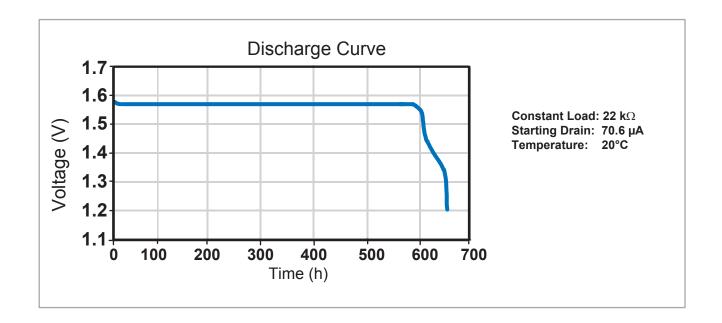

## **Specifications**

| Classification:         | Silver                                                |
|-------------------------|-------------------------------------------------------|
| <b>Chemical System:</b> | Zinc/Monovalent Silver Oxide (Zn/Ag <sub>2</sub> 0)   |
| Designation:            | ANSI-1135SO, IEC-SR41                                 |
| Nominal Voltage:        | 1.55V                                                 |
| Self Discharge:         | Less than 10% per year at 20°C                        |
| Operating Temp:         | 0°C - 60°C                                            |
| Typical Weight:         | ~0.65 g                                               |
| Capacity:               | *45 mAh, Discharge over 22 k $\Omega$ at 20°C to 1.2V |

## DURACELL® BATTERIES

Berkshire Corporate Park Bethel, CT 06801 U.S.A.

Telephone: Toll free 1.800.544.5454

Internet: www.duracell.com

\*Delivered capacity is dependent on the applied load, intermittent usage, operating temperature and cut off voltage. Please refer to the charts and discharge data for examples of energy/service life that the battery will provide for various conditions.