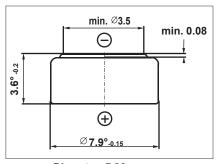

## Zinc/Monovalent Silver Oxide Watch Battery 0% Mercury

Diameter: 7.90 mm Height: 3.60 mm